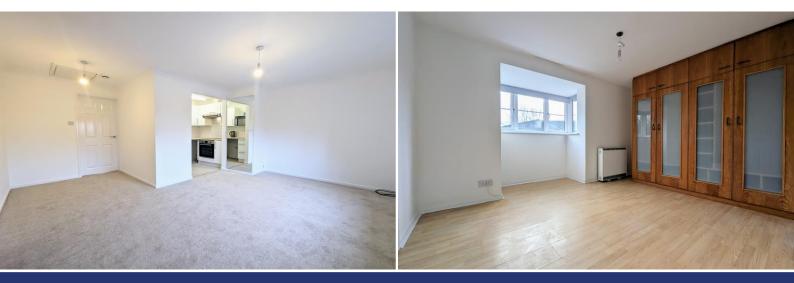

### The Property:

This well presented first floor flat is accessed via a secure communal door with stairs to the first floor communal landing & a secure front door leading through into the living room.

The living room has a upvc double glazed window overlooking the rear aspect, a wall mounted electric heater, a double door mirror fronted cupboard, a wall mounted communal entry phone & access to the loft via a hatch.

Set just off the living room is the modern kitchen which comprises of a four ring ceramic hob set into the work surface, with oven below & extractor & light above. A sink with side drainer is set into the work surface with splashback tiling surrounding. There are cupboards at base and eye level with drawers & shelving. There is also a wall mounted electric heater.