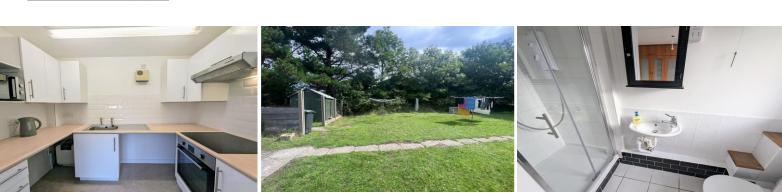

Set just off the living room is the modern kitchen which comprises of a four ring ceramic hob set into the work surface, with oven below & extractor & light above. A sink with side drainer is set into the work surface with splashback tiling surrounding. There are cupboards at base and eye level with drawers & shelving. There is also a wall mounted electric heater.

The bedroom has laminate flooring flowing throughout, a upvc double glazed box square bay window to the front aspect & a wall mounted electric heater. The room benefits from fitted wardrobes with hanging rails, shoe racks and storage space. Off the bedroom is the en suite which comprises of a wc, a wall mounted wash hand basin & a shower cubicle with a concertina shower door, wall mounted electric shower with splash back tiling surrounding. The room also benefits from tiled flooring, a mirror fronted medicine cabinet, shaver point, a wall mounted electric heater, an extractor fan & an opaque upvc double glazed window to the front aspect.

#### Garden:

Preston Court is set in well-tended communal grounds.