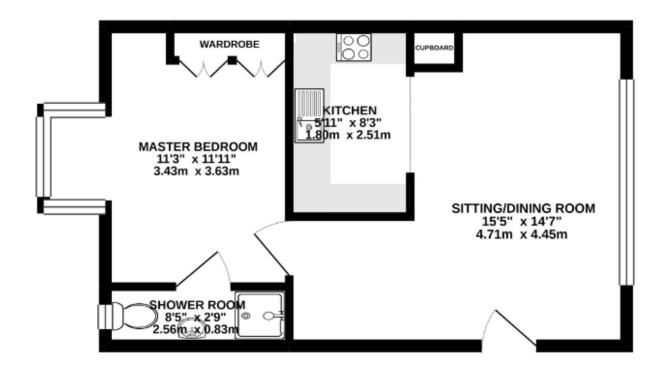

## Preston Court, Sandford Lane, Wareham BH20 4DX PRICE £150,000

1 BED FF FLAT

TOTAL FLOOR AREA: 361 sq.ft. (33.6 sq.m.) approx. White every attempt has been made to ensure the accuracy of the floogian contained here, measurements of doors, wholes, norms and any other terms are approximate and no responsibility is taken to any error, omission or nin-mammer. This plan is for liketotike purposes only and should be used as such by any prospective parchaser. The services, uppleters and separation layers there have not been hashed and no guarantee as to their operability or efficiency can be given.

#### Measurements:

| Lounge      | 15'5" (4.71m) x 14'8" (4.47m)  |
|-------------|--------------------------------|
|             | (L shaped at max measurements) |
| Kitchen     | 8'3" (2.52m) x 5' (1.54m)      |
| Bedroom     | 11'4" (3.46m) x 10'9" (3.29m)  |
|             | (into bay)                     |
| Shower Room | 8'5" (2.58m) x 2'10" (0.86m)   |